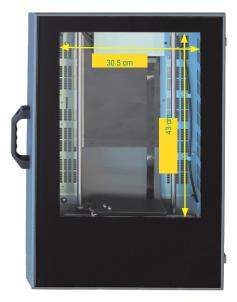

| EXTERNAL DIMENSIONS |                              |
|---------------------|------------------------------|
| Length              | 65.5 cm                      |
| Width               | 42.0 cm                      |
|                     | 46.0 cm with handle          |
|                     | 46.6 cm with handle and feet |
| Height              | 13.8 cm                      |