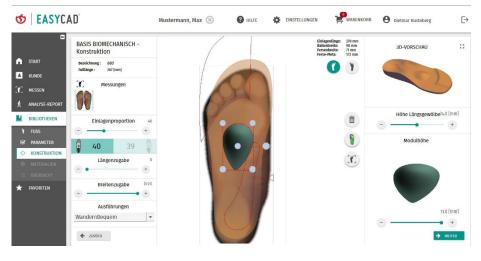

- $\checkmark$  Colored detection of the feet
- $\checkmark$  Automatic determination of the foot dimensions
- ✓ Automatic determination of the foot contour line
- ✓ Display and printout 1:1 possible
- ✓ Further processing in standard CAD software, e.g.

**1** EASYCAD<sup>®</sup>