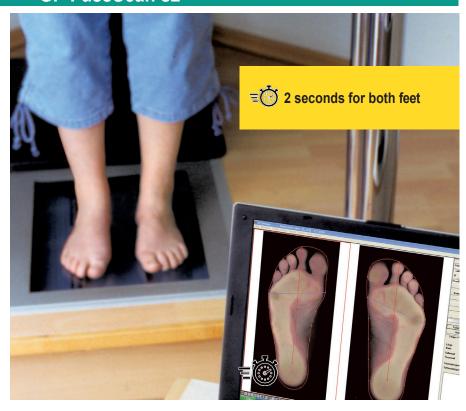

## 2D FOOT SCANNER GP FussScan s2

With the 2D foot scanner, you have the option of scanning your feet within 2 seconds to digitally record both feet. The most important foot measurements are determined automatically. A 1:1 printout, e.g. for workshop work, is just as possible as a transfer to almost any insole and last software. You can use the scanner both mobile and stationary. Individual installation in a platform in your measuring room is also possible.