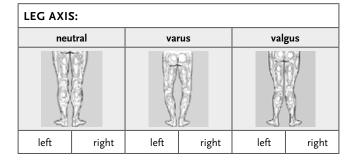

| left | right                             | left | right            | left | right |

| LOWER ANKLE IN MOTION (MID-STANCE): |          |      |       |      |       |  |
|-------------------------------------|----------|------|-------|------|-------|--|
| neutral supinated overpronated      |          |      |       |      |       |  |
|                                     | <b> </b> |      |       |      |       |  |
| left                                | right    | left | right | left | right |  |

| FOREFOOT: |       |      |       |      |       |  |  |
|-----------|-------|------|-------|------|-------|--|--|
| neu       | ıtral | abdı | ıcted | addı | ıcted |  |  |
|           |       |      |       |      |       |  |  |
| left      | right | left | right | left | right |  |  |



| STEP ALIGNMENT:                          |       |      |       |      |        |  |  |
|------------------------------------------|-------|------|-------|------|--------|--|--|
| neutral rotated inwards rotated outwards |       |      |       |      |        |  |  |
|                                          |       |      |       | 0    | O<br>O |  |  |
| left                                     | right | left | right | left | right  |  |  |

|       | Item number¹ | Foot length <sup>2</sup> |                               | Shoe Size | Commission: |
|-------|--------------|--------------------------|-------------------------------|-----------|-------------|
| Left  | PROPRIO®     | cm                       | ☐ Measured on                 |           |             |
| Right | PROPRIO